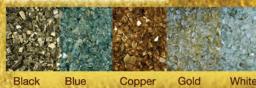

e Glass, Fire Beads, River Stones, Shapes or Gas Logs. Available in 18", 24" and 30" sizes with manual safety pilot or remote control options for Natural Gas or Liquid Propane Gas.



**Colonial Cannon Balls** 



**Blazing River Stones** 



**Cannon Balls with Sports Shapes** 



**Tempo Contemporary Shapes** 



**Full Pan with Reflective Blue Fire Glass** 

**IMPORTANT:** For best results fill the Full Pan Tray 2/3 of the way with Burner Pan Sand (Natural Gas) or Vermiculite (Liquid Propane Gas) then the rest of the way with Fire Glass or Fire Beads. It should take a maximum of 10 lbs. of glass to fill the remaining portion of the burner tray. More Fire Glass will be needed if you are covering the fireplace floor.

## FIRE GLASS



Diamond Green White

Blue

### REFLECTIVE FIRE GLASS



### FIRE BEADS



Aqua Blue

Emerald Green

Royal Blue

Sangria



# **Full Pan Burner**

| Model                                                                                                                                                                                     | Description                                            | Specify<br>Gas                                                                                      | Btu<br>Input                                   | Minimum Fireplace Dimensions |               |       |        |
|-------------------------------------------------------------------------------------------------------------------------------------------------------------------------------------------|--------------------------------------------------------|