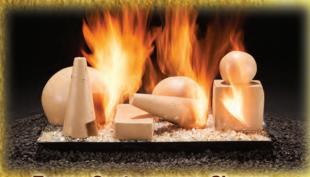

**Colonial Cannon Balls** 

**Blazing River Stones** 

**Cannon Balls with Sports Shapes** 

**Tempo Contemporary Shapes** 

**Full Pan with Reflective Blue Fire Glass** 

**IMPORTANT:** For best results fill the Full Pan Tray 2/3 of the way with Burner Pan Sand (Natural Gas) or Vermiculite (Liquid Propane Gas) then the rest of the way with Fire Glass or Fire Beads. It should take a maximum of 10 lbs. of glass to fill the remaining portion of the burner tray. More Fire Glass will be needed if you are covering the fireplace floor.

# **Full Pan Burner**

| Model                                                                                                                                                                                     | Description                                            | Specify<br>Gas                                                                                      | Btu<br>Input                                   | Minimum Fireplace Dimensions |               |       |        |
|-------------------------------------------------------------------------------------------------------------------------------------------------------------------------------------------|--------------------------------------------------------|-----------------------------------------------------------------------------------------------------|------------------------------------------------|------------------------------|---------------|-------|--------|
|                                                                                                                                                                                           |                                                        |                                                                                                     |                                                | Front<br>Width               | Rear<br>Width | Depth | Height |
| Full Pan - Matchlight Kits                                                                                                                                                                |                                                        |                                                                                                     |                                                |                              |               |       |        |
| 18SNFP0A0                                                                                                                                                                                 | 18" Full Pan Burner Kit - Match light                  | NG ONLY                                                                                             | 90,000                                         | 22"                          | 18"           | 14"   | 16"    |
| 24SNFP0A0                                                                                                                                                                                 | 24" Full Pan Burner Kit - Match light                  | NG ONLY                                                                                             | 90,000                                         | 28"                          | 24"           | 14"   | 16"    |
| 30SNFP0A0                                                                                                                                                                                 | 30" Full Pan Burner Kit - Match light                  | NG ONLY                                                                                             | 90,000                                         | 34"                          | 30"           | 14"   | 16"    |
| Full Pan - Safety Pilot Control options                                                                                                                                                   |                                                        |                                                                                                     |                                                |                              |               |       |        |
| 18S(N,P)FP(1B,1H,2A,1F)0                                                                                                                                                                  | 18" Full Pan Burner Kit - See valve options below      | NG or LP                                                                                            | 90,000                                         | 28"                          | 18"           | 14"   | 16"    |
| 24S(N,P)FP(1B,1H,2A,1F)0                                                                                                                                                                  | 24" Full Pan Burner Kit - See valve options below      | NG or LP                                                                                            | 90,000                                         | 34"                          | 24"           | 14"   | 16"    |
| 30S(N,P)FP(1B,1H,2A,1F)0                                                                                                                                                                  | 30" Full Pan Burner Kit - See valve options below      | NG or LP                                                                                            | 90,000                                         | 40"                          | 30"           | 14"   | 16"    |
| 1B = Safety Pilot, 1H = Latchtap on/off remote control, 2A = Millivolt on/off wall switch, 1F = Variable flame remote control                                                             |                                                        |                                                                                                     |                                                |                              |               |       |        |
| Burner Media Options                                                                                                                                                                      |                                                        |                                                                                                     |                                                |                              |               |       |        |
| Glass or Beads Fill FP burner 2/3 full of sand (vermiculite for LP) then only one 10 lb. bag of glass is required for each size burner Additional glass may be needed for fireplace floor |                                                        |                                                                                                     |                                                |                              |               |       |        |
| Colonial Cannon Balls                                                                                                                                                                     |                                                        | Tempo Contemporary Shapes                                                                           |                                                |                              |               |       |        |
| CBS1820FP(BL,BG,BR)                                                                                                                                                                       | 4" diameter ball set - qty 20 (Black, Beige, or Brown) | TCS1806FP-A(BL,BG,BR)                                                                               | Various shapes - qty 6 (Black, Beige or Brown) |                              |               |       |        |
| CBS2432FP(BL,BG,BR)                                                                                                                                                                       | 4" diameter ball set - qty 32 (Black, Beige, or Brown) | TCS2407FP-A(BL,BG,BR)                                                                               | Various shapes - qty 7 (Black, Beige or Brown) |                              |               |       |        |
| CBS3038FP(BL,BG,BR)                                                                                                                                                                       | 4" diameter ball set - qty 38 (Black, Beige, or Brown) | TCS3008FP-A(BL,BG,BR)                                                                               | Various shapes - qty 8 (Black, Beige or Brown) |                              |               |       |        |
| Driftwood Log Sets (C                                                                                                                                                                     | Blazing River Stones                                   |                                                                                                     |                                                |                              |               |       |        |
| DWS1805AA                                                                                                                                                                                 | 18" log set - 5 logs                                   | RR7FPBL                                                                                             | One set covers .5 square ft Black              |                              |               |       |        |
| DWS2406AA                                                                                                                                                                                 | 24" log set - 6 logs                                   | RR7FPBG                                                                                             | One set covers .5 square ft Beige              |                              |               |       |        |
| DWS3007AA                                                                                                                                                                                 | 30" log set - 7 logs                                   | RR7FPBR                                                                                             | One set covers .5 square ft Brown              |                              |               |       |        |
| Scoreboard Sports Shapes                                                                                                                                                                  |                                                        | Suggested coverage for Blazing River Stones                                                         |                                                |                              |               |       |        |
| 7033(BL,SD)                                                                                                                                                                               | Basketball - (Black, Color)                            | 4 sets for 18" Full Pan application                                                                 |                                                |                              |               |       |        |
| 7034(BL,SD)                                                                                                                                                                               | Softball (baseball) - (Black, Color)                   | 6 sets for 24" Full Pan application<br>8 sets for 30" Full Pan application<br>Mix colors as desired |                                                |                              |               | 1     |        |
| 7035(BL,SD)                                                                                                                                                                               | Football - (Black, Color)                              |                                                                                                     |                                                |                              |               |       |        |