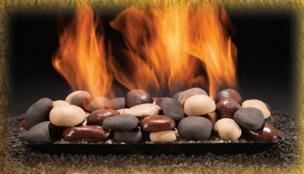

**Colonial Cannon Balls** 

**Blazing River Stones** 

**Cannon Balls with Sports Shapes** 

**Tempo Contemporary Shapes** 

**Full Pan with Reflective Blue Fire Glass** 

**IMPORTANT:** For best results fill the Full Pan Tray 2/3 of the way with Burner Pan Sand (Natural Gas) or Vermiculite (Liquid Propane Gas) then the rest of the way with Fire Glass or Fire Beads. It should take a maximum of 10 lbs. of glass to fill the remaining portion of the burner tray. More Fire Glass will be needed if you are covering the fireplace floor.

# **Full Pan Burner**

| Model                                                                                                                                                                                     | Description                                            | Specify<br>Gas                                                                                      | Btu<br>Input                                   | Minimum Fireplace Dimensions |               |       |        |
|-------------------------------------------------------------------------------------------------------------------------------------------------------------------------------------------|--------------------------------------------------------|-----------------------------------------------------------------------------------------------------|------------------------------------------------|------------------------------|---------------|-------|--------|
|                                                                                                                                                                                           |                                                        |                                                                                                     |                                                | Front<br>Width               | Rear<br>Width | Depth | Height |
| Full Pan - Matchlight Kits                                                                                                                                                                |                                                        |                                                                                                     |                                                |                              |               |       |        |
| 18SNFP0A0                                                                                                                                                                                 | 18" Full Pan Burner Kit - Match light                  | NG ONLY                                                                                             | 90,000                                         | 22"                          | 18"           | 14"   | 16"    |
| 24SNFP0A0                                                                                                                                                                                 | 24" Full Pan Burner Kit - Match light                  | NG ONLY                                                                                             | 90,000                                         | 28"                          | 24"           | 14"   | 16"    |
| 30SNFP0A0                                                                                                                                                                                 | 30" Full Pan Burner Kit - Match light                  | NG ONLY                                                                                             | 90,000                                         | 34"                          | 30"           | 14"   | 16"    |
| Full Pan - Safety Pilot Control options                                                                                                                                                   |                                                        |                                                                                                     |                                                |                              |               |       |        |
| 18S(N,P)FP(1B,1H,2A,1F)0                                                                                                                                                                  | 18" Full Pan Burner Kit - See valve options below      | NG or LP                                                                                            | 90,000                                         | 28"                          | 18"           | 14"   | 16"    |
| 24S(N,P)FP(1B,1H,2A,1F)0                                                                                                                                                                  | 24" Full Pan Burner Kit - See valve options below      | NG or LP                                                                                            | 90,000                                         | 34"                          | 24"           | 14"   | 16"    |
| 30S(N,P)FP(1B,1H,2A,1F)0                                                                                                                                                                  | 30" Full Pan Burner Kit - See valve options below      | NG or LP                                                                                            | 90,000                                         | 40"                          | 30"           | 14"   | 16"    |
| 1B = Safety Pilot, 1H = Latchtap on/off remote control, 2A = Millivolt on/off wall switch, 1F = Variable flame remote control                                                             |                                                        |                                                                                                     |                                                |                              |               |       |        |
| Burner Media Options                                                                                                                                                                      |                                                        |                                                                                                     |                                                |                              |               |       |        |
| Glass or Beads Fill FP burner 2/3 full of sand (vermiculite for LP) then only one 10 lb. bag of glass is required for each size burner Additional glass may be needed for fireplace floor |                                                        |                                                                                                     |                                                |                              |               |       |        |
| Colonial Cannon Balls                                                                                                                                                                     |                                                        | Tempo Contemporary Shapes                                                                           |                                                |                              |               |       |        |
| CBS1820FP(BL,BG,BR)                                                                                                                                                                       | 4" diameter ball set - qty 20 (Black, Beige, or Brown) | TCS1806FP-A(BL,BG,BR)                                                                               | Various shapes - qty 6 (Black, Beige or Brown) |                              |               |       |        |
| CBS2432FP(BL,BG,BR)                                                                                                                                                                       | 4" diameter ball set - qty 32 (Black, Beige, or Brown) | TCS2407FP-A(BL,BG,BR)                                                                               | Various shapes - qty 7 (Black, Beige or Brown) |                              |               |       |        |
| CBS3038FP(BL,BG,BR)                                                                                                                                                                       | 4" diameter ball set - qty 38 (Black, Beige, or Brown) | TCS3008FP-A(BL,BG,BR)                                                                               | Various shapes - qty 8 (Black, Beige or Brown) |                              |               |       |        |
| Driftwood Log Sets (C                                                                                                                                                                     | Blazing River Stones                                   |                                                                                                     |                                                |                              |               |       |        |
| DWS1805AA                                                                                                                                                                                 | 18" log set - 5 logs                                   | RR7FPBL                                                                                             | One set covers .5 square ft Black              |                              |               |       |        |
| DWS2406AA                                                                                                                                                                                 | 24" log set - 6 logs                                   | RR7FPBG                                                                                             | One set covers .5 square ft Beige              |                              |               |       |        |
| DWS3007AA                                                                                                                                                                                 | 30" log set - 7 logs                                   | RR7FPBR                                                                                             | One set covers .5 square ft Brown              |                              |               |       |        |
| Scoreboard Sports Shapes                                                                                                                                                                  |                                                        | Suggested coverage for Blazing River Stones                                                         |                                                |                              |               |       |        |
| 7033(BL,SD)                                                                                                                                                                               | Basketball - (Black, Color)                            | 4 sets for 18" Full Pan application                                                                 |                                                |                              |               |       |        |
| 7034(BL,SD)                                                                                                                                                                               | Softball (baseball) - (Black, Color)                   | 6 sets for 24" Full Pan application<br>8 sets for 30" Full Pan application<br>Mix colors as desired |                                                |                              |               | 1     |        |
| 7035(BL,SD)                                                                                                                                                                               | Football - (Black, Color)                              |                                                                                                     |                                                |                              |               |       |        |