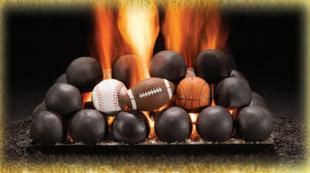

**Colonial Cannon Balls** 

**Blazing River Stones** 

**Cannon Balls with Sports Shapes** 

**Tempo Contemporary Shapes** 

**Full Pan with Reflective Blue Fire Glass** 

**IMPORTANT:** For best results fill the Full Pan Tray 2/3 of the way with Burner Pan Sand (Natural Gas) or Vermiculite (Liquid Propane Gas) then the rest of the way with Fire Glass or Fire Beads. It should take a maximum of 10 lbs. of glass to fill the remaining portion of the burner tray. More Fire Glass will be needed if you are covering the fireplace floor.

# **Full Pan Burner**

| Model                                                                                                                                                                                     | Description                                            | Specify<br>Gas                                                                                      | Btu<br>Input                                   | Minimum Fireplace Dimensions |               |       |        |
|-------------------------------------------------------------------------------------------------------------------------------------------------------------------------------------------|--------------------------------------------------------|-----------------------------------------------------------------------------------------------------|------------------------------------------------|------------------------------|---------------|-------|--------|
|                                                                                                                                                                                           |                                                        |                                                                                                     |                                                | Front<br>Width               | Rear<br>Width | Depth | Height |
| Full Pan - Matchlight Kits                                                                                                                                                                |                                                        |                                                                                                     |                                                |                              |               |       |        |
| 18SNFP0A0                                                                                                                                                                                 | 18" Full Pan Burner Kit - Match light                  | NG ONLY                                                                                             | 90,000                                         | 22"                          | 18"           | 14"   | 16"    |
| 24SNFP0A0                                                                                                                                                                                 | 24" Full Pan Burner Kit - Match light                  | NG ONLY                                                                                             | 90,000                                         | 28"                          | 24"           | 14"   | 16"    |
| 30SNFP0A0                                                                                                                                                                                 | 30" Full Pan Burner Kit - Match light                  | NG ONLY                                                                                             | 90,000                                         | 34"                          | 30"           | 14"   | 16"    |
| Full Pan - Safety Pilot Control options                                                                                                                                                   |                                                        |                                                                                                     |                                                |                              |               |       |        |
| 18S(N,P)FP(1B,1H,2A,1F)0                                                                                                                                                                  | 18" Full Pan Burner Kit - See valve options below      | NG or LP                                                                                            | 90,000                                         | 28"                          | 18"           | 14"   | 16"    |
| 24S(N,P)FP(1B,1H,2A,1F)0                                                                                                                                                                  | 24" Full Pan Burner Kit - See valve options below      | NG or LP                                                                                            | 90,000                                         | 34"                          | 24"           | 14"   | 16"    |
| 30S(N,P)FP(1B,1H,2A,1F)0                                                                                                                                                                  | 30" Full Pan Burner Kit - See valve options below      | NG or LP                                                                                            | 90,000                                         | 40"                          | 30"           | 14"   | 16"    |
| 1B = Safety Pilot, 1H = Latchtap on/off remote control, 2A = Millivolt on/off wall switch, 1F = Variable flame remote control                                                             |                                                        |                                                                                                     |                                                |                              |               |       |        |
| Burner Media Options                                                                                                                                                                      |                                                        |                                                                                                     |                                                |                              |               |       |        |
| Glass or Beads Fill FP burner 2/3 full of sand (vermiculite for LP) then only one 10 lb. bag of glass is required for each size burner Additional glass may be needed for fireplace floor |                                                        |                                                                                                     |                                                |                              |               |       |        |
| Colonial Cannon Balls                                                                                                                                                                     |                                                        | Tempo Contemporary Shapes                                                                           |                                                |                              |               |       |        |
| CBS1820FP(BL,BG,BR)                                                                                                                                                                       | 4" diameter ball set - qty 20 (Black, Beige, or Brown) | TCS1806FP-A(BL,BG,BR)                                                                               | Various shapes - qty 6 (Black, Beige or Brown) |                              |               |       |        |
| CBS2432FP(BL,BG,BR)                                                                                                                                                                       | 4" diameter ball set - qty 32 (Black, Beige, or Brown) | TCS2407FP-A(BL,BG,BR)                                                                               | Various shapes - qty 7 (Black, Beige or Brown) |                              |               |       |        |
| CBS3038FP(BL,BG,BR)                                                                                                                                                                       | 4" diameter ball set - qty 38 (Black, Beige, or Brown) | TCS3008FP-A(BL,BG,BR)                                                                               | Various shapes - qty 8 (Black, Beige or Brown) |                              |               |       |        |
| Driftwood Log Sets (C                                                                                                                                                                     | Blazing River Stones                                   |                                                                                                     |                                                |                              |               |       |        |
| DWS1805AA                                                                                                                                                                                 | 18" log set - 5 logs                                   | RR7FPBL                                                                                             | One set covers .5 square ft Black              |                              |               |       |        |
| DWS2406AA                                                                                                                                                                                 | 24" log set - 6 logs                                   | RR7FPBG                                                                                             | One set covers .5 square ft Beige              |                              |               |       |        |
| DWS3007AA                                                                                                                                                                                 | 30" log set - 7 logs                                   | RR7FPBR                                                                                             | One set covers .5 square ft Brown              |                              |               |       |        |
| Scoreboard Sports Shapes                                                                                                                                                                  |                                                        | Suggested coverage for Blazing River Stones                                                         |                                                |                              |               |       |        |
| 7033(BL,SD)                                                                                                                                                                               | Basketball - (Black, Color)                            | 4 sets for 18" Full Pan application                                                                 |                                                |                              |               |       |        |
| 7034(BL,SD)                                                                                                                                                                               | Softball (baseball) - (Black, Color)                   | 6 sets for 24" Full Pan application<br>8 sets for 30" Full Pan application<br>Mix colors as desired |                                                |                              |               | 1     |        |
| 7035(BL,SD)                                                                                                                                                                               | Football - (Black, Color)                              |                                                                                                     |                                                |                              |               |       |        |