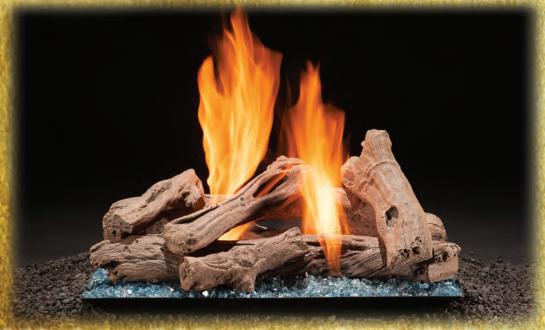

# Contemporary Style Full Pan Vented Systems

Full Pan System with Driftwood Logs and Reflective Blue Fire Glass

Full Pan Systems provide a stylish way to add flare to your fireplace. The low profile tray formed burner gives the elegant effect that the fire is raising out of the fireplace floor. Multiple media options are available including Fire Glass, Fire Beads, River Stones, Shapes or Gas Logs. Available in 18", 24" and 30" sizes with manual safety pilot or remote control options for Natural Gas or Liquid Propane Gas.

**Colonial Cannon Balls** 

**Blazing River Stones** 

**Cannon Balls with Sports Shapes** 

**Tempo Contemporary Shapes** 

**Full Pan with Reflective Blue Fire Glass** 

**IMPORTANT:** For best results fill the Full Pan Tray 2/3 of the way with Burner Pan Sand (Natural Gas) or Vermiculite (Liquid Propane Gas) then the rest of the way with Fire Glass or Fire Beads. It should take a maximum of 10 lbs. of glass to fill the remaining portion of the burner tray. More Fire Glass will be needed if you are covering the fireplace floor.