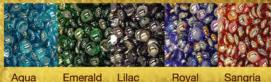

s, River Stones, Shapes or Gas Logs. Available in 18", 24" and 30" sizes with manual safety pilot or remote control options for Natural Gas or Liquid Propane Gas.



**Colonial Cannon Balls** 



**Blazing River Stones** 



**Cannon Balls with Sports Shapes** 



**Tempo Contemporary Shapes** 



**Full Pan with Reflective Blue Fire Glass** 

**IMPORTANT:** For best results fill the Full Pan Tray 2/3 of the way with Burner Pan Sand (Natural Gas) or Vermiculite (Liquid Propane Gas) then the rest of the way with Fire Glass or Fire Beads. It should take a maximum of 10 lbs. of glass to fill the remaining portion of the burner tray. More Fire Glass will be needed if you are covering the fireplace floor.

## FIRE GLASS



Diamond Green White

Blue

### REFLECTIVE FIRE GLASS



### FIRE BEADS



Aqua Blue

Emerald Green

Royal Blue

Sangria



# **Full Pan Burner**

| Model                                                                                                                                                                                     | Description                                            | Specify<br>Gas                                                                                      | Btu<br>Input                                   | Minimum Fireplace Dimensions |               |       |        |
|-------------------------------------------------------------------------------------------------------------------------------------------------------------------------------------------|--------------------------------------------------------|------------------