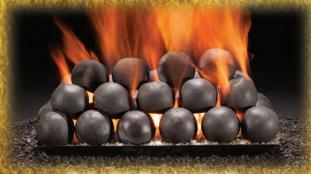

**Colonial Cannon Balls** 

**Blazing River Stones** 

**Cannon Balls with Sports Shapes** 

**Tempo Contemporary Shapes** 

**Full Pan with Reflective Blue Fire Glass** 

**IMPORTANT:** For best results fill the Full Pan Tray 2/3 of the way with Burner Pan Sand (Natural Gas) or Vermiculite (Liquid Propane Gas) then the rest of the way with Fire Glass or Fire Beads. It should take a maximum of 10 lbs. of glass to fill the remaining portion of the burner tray. More Fire Glass will be needed if you are covering the fireplace floor.

# **Full Pan Burner**

| Model                                                                                                                                                                                     | Description                                            | Specify<br>Gas                                                                                      | Btu<br>Input                                   | Minimum Fireplace Dimensions |               |       |        |
|-------------------------------------------------------------------------------------------------------------------------------------------------------------------------------------------|--------------------------------------------------------|-----------------------------------------------------------------------------------------------------|------------------------------------------------|------------------------------|---------------|-------|--------|
|                                                                                                                                                                                           |                                                        |                                                                                                     |                                                | Front<br>Width               | Rear<br>Width | Depth | Height |
| Full Pan - Matchlight Kits                                                                                                                                                                |                                                        |                                                                                                     |                                                |                              |               |       |        |
| 18SNFP0A0                                                                                                                                                                                 | 18" Full Pan Burner Kit - Match light                  | NG ONLY                                                                                             | 90,000                                         | 22"                          | 18"           | 14"   | 16"    |
| 24SNFP0A0                                                                                                                                                                                 | 24" Full Pan Burner Kit - Match light                  | NG ONLY                                                                                             | 90,000                                         | 28"                          | 24"           | 14"   | 16"    |
| 30SNFP0A0                                                                                                                                                                                 | 30" Full Pan Burner Kit - Match light                  | NG ONLY                                                                                             | 90,000                                         | 34"                          | 30"           | 14"   | 16"    |
| Full Pan - Safety Pilot Control options                                                                                                                                                   |                                                        |                                                                                                     |                                                |                              |               |       |        |
| 18S(N,P)FP(1B,1H,2A,1F)0                                                                                                                                                                  | 18" Full Pan Burner Kit - See valve options below      | NG or LP                                                                                            | 90,000                                         | 28"                          | 18"           | 14"   | 16"    |
| 24S(N,P)FP(1B,1H,2A,1F)0                                                                                                                                                                  | 24" Full Pan Burner Kit - See valve options below      | NG or LP                                                                                            | 90,000                                         | 34"                          | 24"           | 14"   | 16"    |
| 30S(N,P)FP(1B,1H,2A,1F)0                                                                                                                                                                  | 30" Full Pan Burner Kit - See valve options below      | NG or LP                                                                                            | 90,000                                         | 40"                          | 30"           | 14"   | 16"    |
| 1B = Safety Pilot, 1H = Latchtap on/off remote control, 2A = Millivolt on/off wall switch, 1F = Variable flame remote control                                                             |                                                        |                                                                                                     |                                                |                              |               |       |        |
| Burner Media Options                                                                                                                                                                      |                                                        |                                                                                                     |                                                |                              |               |       |        |
| Glass or Beads Fill FP burner 2/3 full of sand (vermiculite for LP) then only one 10 lb. bag of glass is required for each size burner Additional glass may be needed for fireplace floor |                                                        |                                                                                                     |                                                |                              |               |       |        |
| Colonial Cannon Balls                                                                                                                                                                     |                                                        | Tempo Contemporary Shapes                                                                           |                                                |                              |               |       |        |
| CBS1820FP(BL,BG,BR)                                                                                                                                                                       | 4" diameter ball set - qty 20 (Black, Beige, or Brown) | TCS1806FP-A(BL,BG,BR)                                                                               | Various shapes - qty 6 (Black, Beige or Brown) |                              |               |       |        |
| CBS2432FP(BL,BG,BR)                                                                                                                                                                       | 4" diameter ball set - qty 32 (Black, Beige, or Brown) | TCS2407FP-A(BL,BG,BR)                                                                               | Various shapes - qty 7 (Black, Beige or Brown) |                              |               |       |        |
| CBS3038FP(BL,BG,BR)                                                                                                                                                                       | 4" diameter ball set - qty 38 (Black, Beige, or Brown) | TCS3008FP-A(BL,BG,BR)                                                                               | Various shapes - qty 8 (Black, Beige or Brown) |                              |               |       |        |
| Driftwood Log Sets (C                                                                                                                                                                     | Blazing River Stones                                   |                                                                                                     |                                                |                              |               |       |        |
| DWS1805AA                                                                                                                                                                                 | 18" log set - 5 logs                                   | RR7FPBL                                                                                             | One set covers .5 square ft Black              |                              |               |       |        |
| DWS2406AA                                                                                                                                                                                 | 24" log set - 6 logs                                   | RR7FPBG                                                                                             | One set covers .5 square ft Beige              |                              |               |       |        |
| DWS3007AA                                                                                                                                                                                 | 30" log set - 7 logs                                   | RR7FPBR                                                                                             | One set covers .5 square ft Brown              |                              |               |       |        |
| Scoreboard Sports Shapes                                                                                                                                                                  |                                                        | Suggested coverage for Blazing River Stones                                                         |                                                |                              |               |       |        |
| 7033(BL,SD)                                                                                                                                                                               | Basketball - (Black, Color)                            | 4 sets for 18" Full Pan application                                                                 |                                                |                              |               |       |        |
| 7034(BL,SD)                                                                                                                                                                               | Softball (baseball) - (Black, Color)                   | 6 sets for 24" Full Pan application<br>8 sets for 30" Full Pan application<br>Mix colors as desired |                                                |                              |               | 1     |        |
| 7035(BL,SD)                                                                                                                                                                               | Football - (Black, Color)                              |                                                                                                     |                                                |                              |               |       |        |