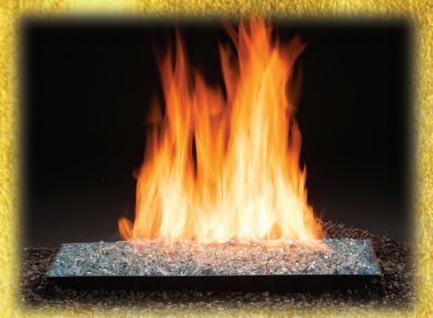

# Contemporary Style Full Pan Vented Systems

Full Pan System with Driftwood Logs and Reflective Blue Fire Glass

Full Pan Systems provide a stylish way to add flare to your fireplace. The low profile tray formed burner gives the elegant effect that the fire is raising out of the fireplace floor. Multiple media options are available including Fire Glass, Fire Beads, River Stones, Shapes or Gas Logs. Available in 18", 24" and 30" sizes with manual safety pilot or remote control options for Natural Gas or Liquid Propane Gas.

**Colonial Cannon Balls** 

**Blazing River Stones** 

**Cannon Balls with Sports Shapes** 

**Tempo Contemporary Shapes** 

**Full Pan with Reflective Blue Fire Glass** 

**IMPORTANT:** For best results fill the Full Pan Tray 2/3 of the way with Burner Pan Sand (Natural Gas) or Vermiculite (Liquid Propane Gas) then the rest of the way with Fire Glass or Fire Beads. It should take a maximum of 10 lbs. of glass to fill the remaining portion of the burner tray. More Fire Glass will be needed if you are covering the fireplace floor.