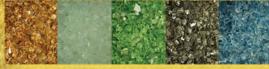

loor. Multiple media options are available including Fire Glass, Fire Beads, River Stones, Shapes or Gas Logs. Available in 18", 24" and 30" sizes with manual safety pilot or remote control options for Natural Gas or Liquid Propane Gas.



**Colonial Cannon Balls** 



**Blazing River Stones** 



**Cannon Balls with Sports Shapes** 



**Tempo Contemporary Shapes** 



**Full Pan with Reflective Blue Fire Glass** 

**IMPORTANT:** For best results fill the Full Pan Tray 2/3 of the way with Burner Pan Sand (Natural Gas) or Vermiculite (Liquid Propane Gas) then the rest of the way with Fire Glass or Fire Beads. It should take a maximum of 10 lbs. of glass to fill the remaining portion of the burner tray. More Fire Glass will be needed if you are covering the fireplace floor.

## FIRE GLASS



Diamond Green White

Blue

### REFLECTIVE FIRE GLASS



### FIRE BEADS



Aqua Blue

Emerald Green

Royal Blue

Sangria



# **Full Pan Burner**

| Model                                                                                                                                                                                     | Description                                            | Specify<br>Gas                                                                                      | Btu<br>Input                                   | Minimum Fireplace Dimensions |               |       |        |
|-------------------------------------------------------------------------------------------------------------------------------------------------------------------------------------------|-